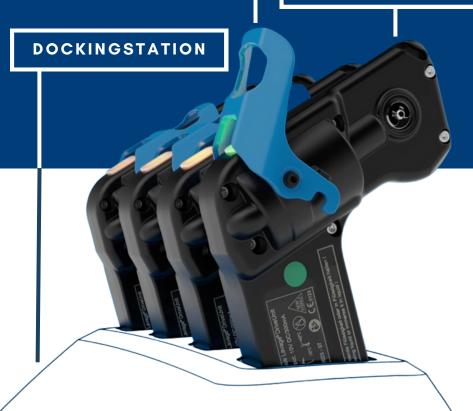

# BlueLavage® Dockingstation and DriveUnit

### **Electronic key figures docking station**

- Charging cradle for simultaneous charging of 4 DriveUnits
- Power supply 100 to 250 V AC
- Input: 12 V DC / max. 1.5 A
- Output: 10 V DC / max. 1.5 A
- Dimensions: Width 165 mm, height 55 mm, depth 146 mm

Dockingstation (4-compartment charging ports)