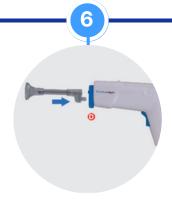

#### The rinsing attachments

For the use of the BlueLavage® 3 different rinsing attachments are available. A) Knee endoprosthetics + wound debridement B) Hip endoprosthetics
C) Hip revision arthroplasty

#### Fixing the irrigation attachments

All irrigation attachments are pushed into the BlueLavage® handpiece from the front. To open the locking catch, press down the safety clip (D)

#### Inserting the rinsing attachment

Slide the selected rinsing attachment into the BlueLavage® handpiece from the front. Make sure that the end of the rinsing attachment is fully inserted.

#### Securing the rinsing attachment

As soon as the end of the rinsing attachment has been fully is fully inserted, push the blue locking clip (D) back up. If you feel that the securing clip is difficult to push up, check again that the end of the rinsing attachment is fully pushed in.