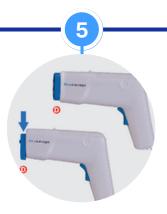

#### **Saving the DriveUnit**

As soon as the DriveUnit is completely inserted in the BlueLavage® handpiece, the safety lever (D) must be pushed down by the surgical jumper, so that the DriveUnit is securely locked in place.

#### Removing the protective cover

After the DriveUnit has been locked in the housing with the safety lever, the DU protective cover (B) is removed and the closing lid (E) is closed. The closing lid is securely fixed in its closed position by internal locking clips.