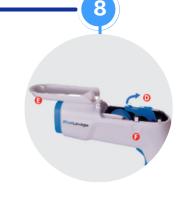

#### **Saving the DriveUnit**

As soon as the DriveUnit is completely inserted in the BlueLavage® handpiece, the safety lever (D) must be pushed down by the surgical jumper, so that the DriveUnit is securely locked in place.

#### Removing the protective cover

After the DriveUnit has been locked in the housing with the safety lever, the DU protective cover (B) is removed and the closing lid (E) is closed. The closing lid is securely fixed in its closed position by internal locking clips.