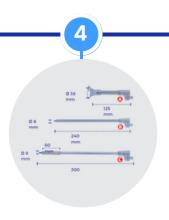

#### The rinsing attachments

For the use of the BlueLavage® 3 different rinsing attachments are available. A) Knee endoprosthetics + wound debridement B) Hip endoprosthetics
C) Hip revision arthroplasty