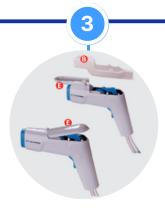

#### Removing the DriveUnit

To open the locking cover (E), there are highlighted pressure points (F) on both sides of the BlueLavage®. By pressing simultaneously, the cover can be opened and the DriveUnit can be pulled out using the safety lever (D).

#### **IMPORTANT NOTES ON STERILITY!**

The DriveUnit is non-sterile and should never be touched by the sterile OR-Teammember.

The removal of the protective cover after inserting the DriveUnit may only be removed by the "OR jumper".

Never press the lateral pressure points during operation to prevent the safety cover from accidentally "popping open".

The DriveUnit must be fully recharged after each use before it can be used again.