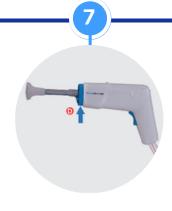

#### Removing the DriveUnit

To open the locking cover (E), there are highlighted pressure points (F) on both sides of the BlueLavage®. By pressing simultaneously, the cover can be opened and the DriveUnit can be pulled out using the safety lever (D).

#### **IMPORTANT NOTES ON STERILITY!**

The DriveUnit is non-sterile and should never be touched by the sterile OR-Teammember.

The removal of the protective cover after inserting the DriveUnit may only be removed by the "OR jumper".

Never press the lateral pressure points during operation to prevent the safety cover from accidentally "popping open".

The DriveUnit must be fully recharged after each use before it can be used again.