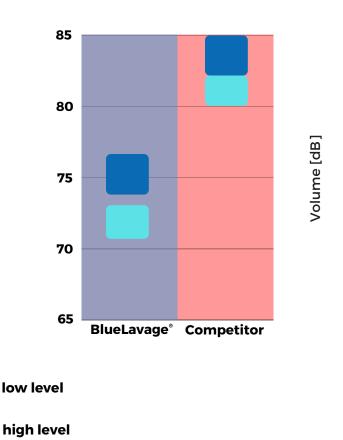

# BlueLavage®...climate-neutral and unobtrusive sound

## Volume measured with small and large rinse step.

Very good performance without noise pollution The BlueLavage® system convinces with a sonorous sound that is clearly quieter than comparable products\*.