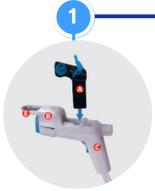

#### **Inserting the DriveUnit**

The non-sterile DriveUnit (A) is inserted into the BlueLavage the DU protective cover (B) is inserted into the BlueLavage® handpiece (C) from above. The DU protective cover prevents accidental contact with the sterile BlueLavage® handpiece and is removed from the OR jumper.

#### **Saving the DriveUnit**

As soon as the DriveUnit is completely inserted in the BlueLavage® handpiece, the safety lever (D) must be pushed down by the surgical jumper, so that the DriveUnit is securely locked in place.

#### Removing the protective cover

After the DriveUnit has been locked in the housing with the safety lever, the DU protective cover (B) is removed and the closing lid (E) is closed. The closing lid is securely fixed in its closed position by internal locking clips.