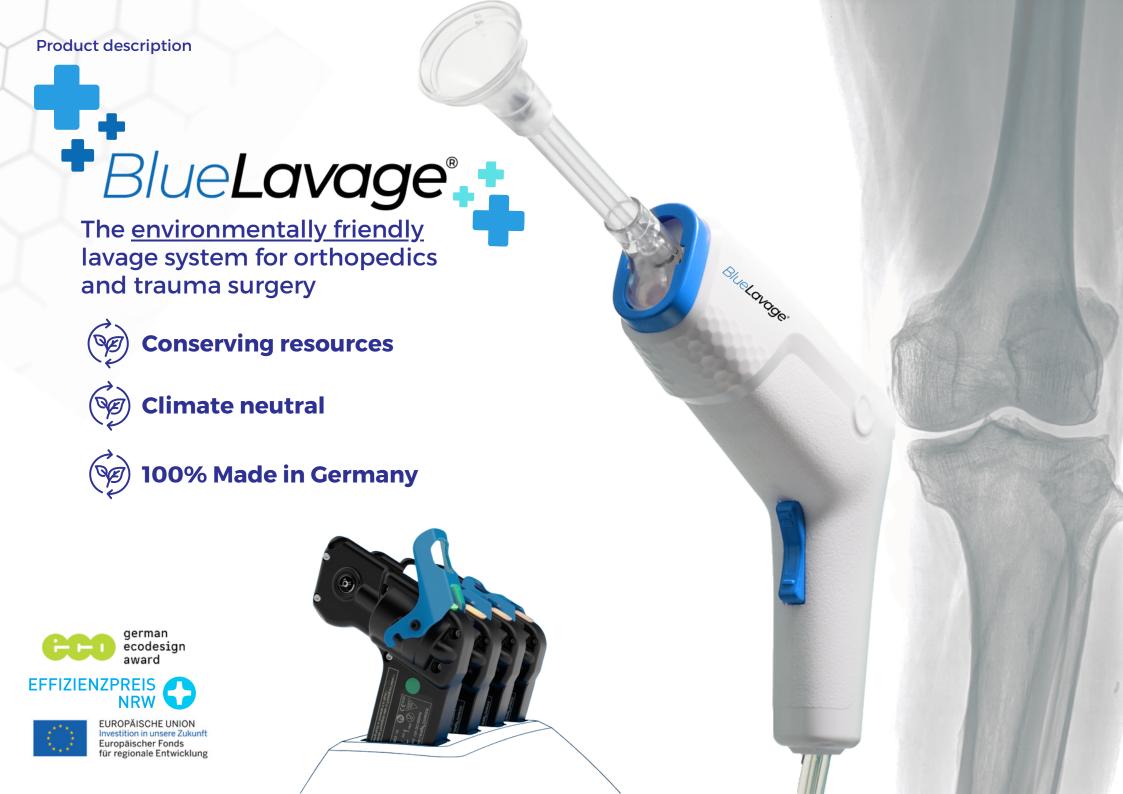

# The next generation of lavage systems

The BlueLavage® is a completely new sterile single-use lavage system that is widely used in orthopaedics and trauma surgery.

There are no electronic components in the BlueLavage® handpiece. The system is driven by a separate power device, the so-called "DriveUnit". The DriveUnit is a drive unit that can be reused. After reaching its maximum service life, the DriveUnit is replaced and recycled by us. To charge the DriveUnit, the 4-way charger supplied is used. The DriveUnit has a smart LED operation indicator. The LED operating display is always visible through the transparent housing cover of the BlueLavage® handpiece. A colour code shows the charging and operating status of the DriveUnit and indicates in good time that replacement is imminent.

By eliminating batteries and any metal parts in the BlueLavage® handpiece, tons of hazardous waste are avoided.

In the charging station provided for the DriveUnit, up to 4 DriveUnits can be charged at the same time, always within reach. The self-explanatory design makes handling the BlueLavage® safe, quick and easy.

## **Our mission**

"In the development of the product, the focus was on not using e-waste and batteries, as well as climate-neutral production, in order to take a responsible and environmentally friendly approach." -Olaf Thiessies

## **Sustainable**

The BlueLavage® is CO2-neutral and our drive unit is always recycled.

## Regional

The BlueLavage® is produced in Germany and is 100% Made in Germany!

#### **Awarded**

 Our manufacturer, UTK-Solution GmbH from Lüdenscheid, was awarded the "NRW Efficiency Prize" in 2019 for the development of the BlueLavage® system.