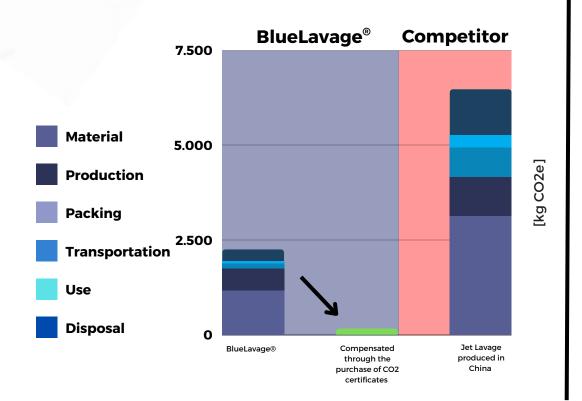

# BlueLavage®...climate-neutral and unobtrusive sound

## Climate neutrality is no coincidence.

BlueLavage® system produces 65% less harmful CO2 than comparable products\*.