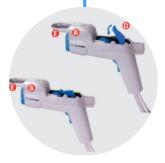

REUSABLE "DRIVEUNIT"
DRIVE

BlueLavage

LED OPERATION INDICATOR

PROTECTIVE COVER FOR INSERTING THE DRIVEUNIT

**ILLUMINATED COVER** 

SAFETY LOCK FOR THE RINSING ATTACHMENTS

SENSITIVE 2-POSITION SWITCH WITH CONTINUOUS RUNNING OPTION